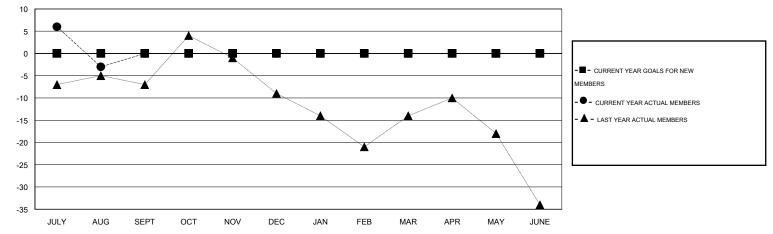

## GMT: Judy Hankom

|--|

GMT CA 1

|               |                  | Clubs               |                            |                             | Members               |                    |                                  |                              |                             |  |
|---------------|------------------|---------------------|----------------------------|-----------------------------|-----------------------|--------------------|----------------------------------|------------------------------|-----------------------------|--|
|               | RESU             | LTS FOR 2014-2015   |                            |                             | RESULTS FOR 2014-2015 |                    |                                  |                              |                             |  |
| QUARTER       | NEW CLUB<br>GOAL | ACTUAL NEW<br>CLUBS | ACTUAL<br>DROPPED<br>CLUBS | ACTUAL NET<br>GAIN/<br>LOSS | QUARTER               | NEW MEMBER<br>GOAL | ACTUAL TOTAL<br>MEMBERS<br>ADDED | ACTUAL<br>DROPPED<br>MEMBERS | ACTUAL NET<br>GAIN/<br>LOSS |  |
| JULY/AUG/SEPT | 0                | 0                   | 0                          | 0                           | JULY/AUG/SEPT         | 0                  | 20                               | 23                           | -3                          |  |
| OCT/NOV/DEC   | 0                | 0                   | 0                          | 0                           | OCT/NOV/DEC           | 0                  | 0                                | 0                            | 0                           |  |
| JAN/FEB/MAR   | 0                | 0                   | 0                          | 0                           | JAN/FEB/MAR           | 0                  | 0                                | 0                            | 0                           |  |
| APR/MAY/JUNE  | 0                | 0                   | 0                          | 0                           | APR/MAY/JUNE          | 0                  | 0                                | 0                            | 0                           |  |